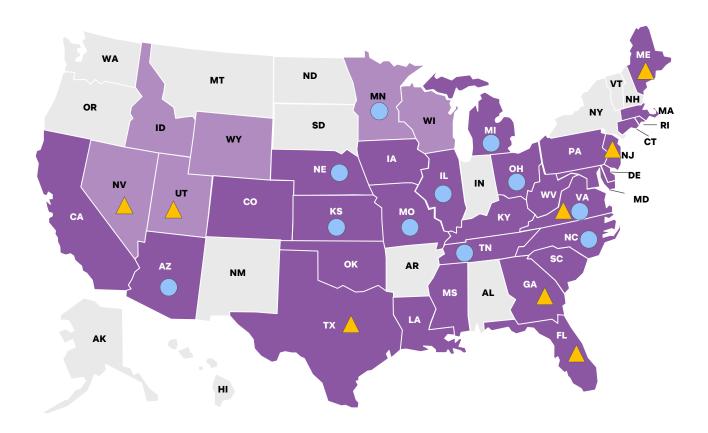

#### **Local Networks**

Aetna Choice® POS II and/or Open POS II

Open Access Aetna Select<sup>SM</sup> and/or Open EPO Plus

These local networks are offered in select states to complement our broad network plans. They offer 8% to 15% savings compared to Aetna® broad network plans.\*

Employers with 5-100 enrolled can offer up to four different benefit and network pairings, giving employees powerful choices. Employers with 2-4 enrolled can offer up to 2 pairings.

### **Availability**

Up to 50 eligible employees 2-50: ID, MN, NV, UT, WI and WY

Up to 100 eligible employees 2-100: AZ, CO, CT, FL, GA, IA, IL, KS, LA, MA, MD, MI, MO, MS, NE, NJ, OH, OK, PA, SC,

TN, TX, VA and WV **5–100:** DE and KY 10-100: CA and RI

**11–100:** ME

12-100: NC\*\*

<sup>\*</sup>Actual results may vary. Savings may be less when compared to other value-based or narrow network plans.

<sup>\*\*</sup>Starting 10/1/2024