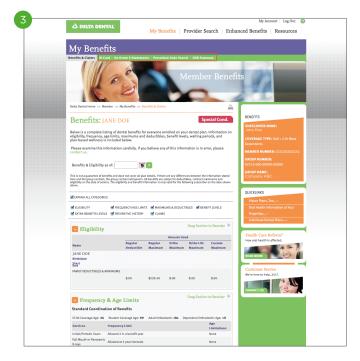

3 Once registered, you can easily access your and your covered dependents' benefits and claims information, print a temporary ID card, sign up to receive electronic EOBs (Go Green E-Statements), conduct a procedure code search and access EOB history.