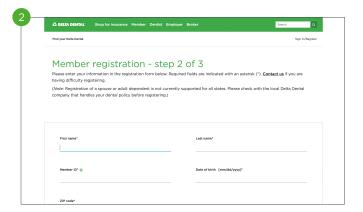

2 Complete the online registration. Enter the primary enrollee's first and last name (the name must appear exactly as what your employer entered during enrollment; e.g., "Bob" may be "Robert"), the assigned member ID or Social Security number and date of birth (enter two-digit month, two-digit day and four-digit year with dividers, e.g., 03/15/1984).