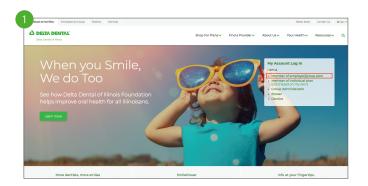

## How to Register:

1 Go to deltadentalil.com, select "Member of employer/group plan" in the "My Account Log In" box located on the right side of the homepage. On the next page, click "New to Delta Dental? Enroll Here."